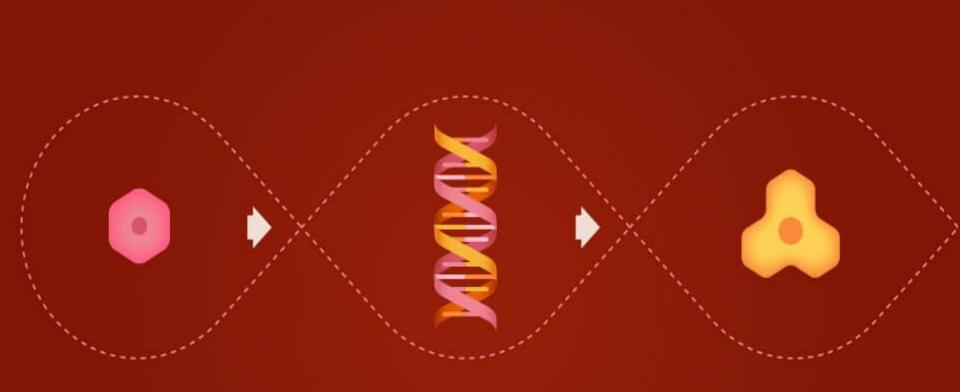

WHAT'S A BREAST CANCER ?

Breast cancer is a disease in which cells of the breast mutate and grow out of control creating a mass of tissue.

HEALTHY CELL DAMAGED DNA IN CELL CELL BECOMES MUTATED

5