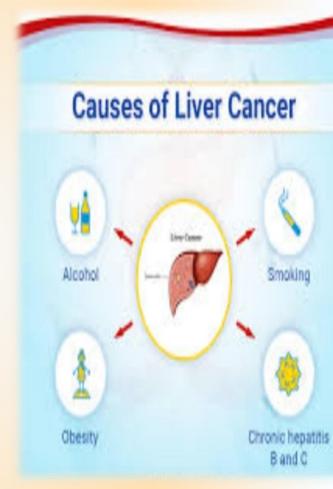

#### **COUSES OF LIVER CANCER:**

- 1-Over weight or having obesity.
- 2-Have long viral infection(B-C) hepatitis.
- 3-Somoking cigarettes & drinking alcohol.
- 4-Cirrhosis.
- 5-Having diabetes or nonalcoholic fatty

liver disease.

- 6-having hemochromatosis.
- 7-food contain aflatoxins.