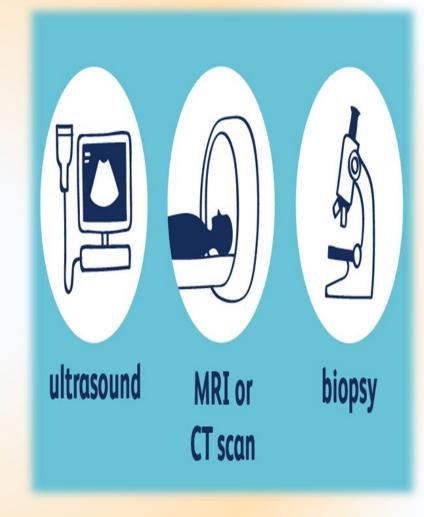

#### **DIAGNOSIS OF LIVER CANCER:**

- 1-Medical history and physical exam.
- 2-Ultrasound.
- 3-CTscan.
- 4-MRI.

#### **OTHER TESTS AND PROCEDURES:**

- 1-Biopsy.
- -Needle biopsy.
- -Laparoscopic biopsy.