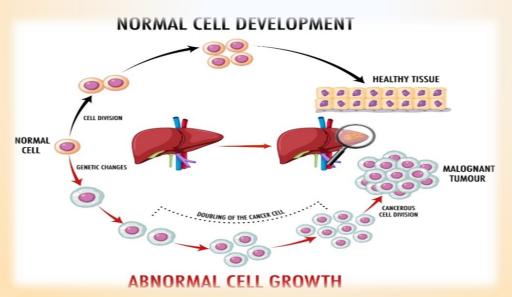

#### **INTRODUCTION:**

Liver cancer is cancer which is start in liver ,classified as the third cause of death ,we have two types of liver cancer PRIMARY&SECONDARY ,and many different symptoms & causes, also can diagnosed in different ways ,and wide different types in treatment.