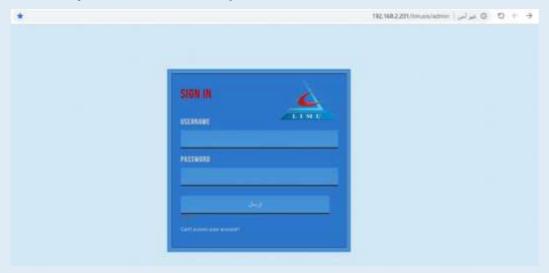

#### SIS

1. You can access the system using the following link:

http:// http://192.168.2.234/ /limusis/admin/login and then enter your username and password.

2. Choose examination/marks entry.

3. The following screen will appear, select the information for the specific year you want to grade and choose the block and the group's name.