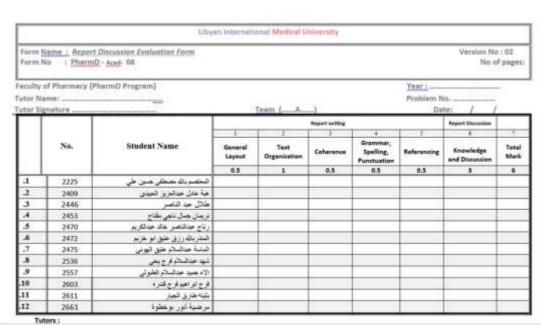

| 0.5  |       |
| 4  | Contribute to the group's discussion.                                                   | 1    |       |
| 5  | Use appropriate resources for researching.                                              | 1    |       |
| 6  | Communicate ideas and information clearly.                                              | 3    |       |
| 7  | Presents logical ideas & ask questions that promote clearer and deeper understanding.   | 1    |       |
| 8  | Using Different teaching aids.                                                          | 1.5  |       |
| 7  | Ability to accept feedback throughout the whole session and during the peer evaluation. | 1    |       |

г эсплу от глагшасу (<u>длагим</u> гторгово)

# **Report discussion**



| Ferrin PA                     |                              |                                                            |                                                            |                                                                                 |                                                             | -                                                           |                                                             |
|-------------------------------|------------------------------|------------------------------------------------------------|------------------------------------------------------------|---------------------------------------------------------------------------------|-------------------------------------------------------------|-------------