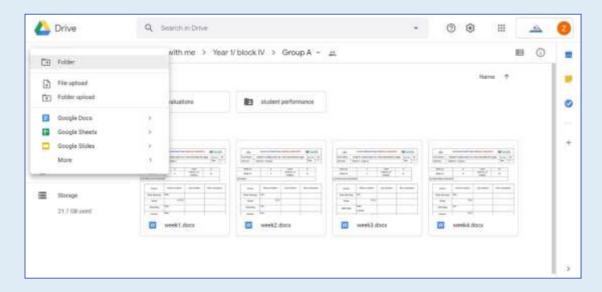

# Grading Online: SIS & Google drive

- Google Drive
- 1. The cheif tutor will share the electronic forms with the tutors, they are easily accessed using Shared with me.

2. The tutors now can access the grading files of their groups and will find them by their group names

3. Tutors can create their own files for students performance and evaluation by clicking new and then folder and then name the file and upload their content using file upload.

4. To add or edit data choose the specific file and then choose open file, note that all of the changes will be AutoSaved.