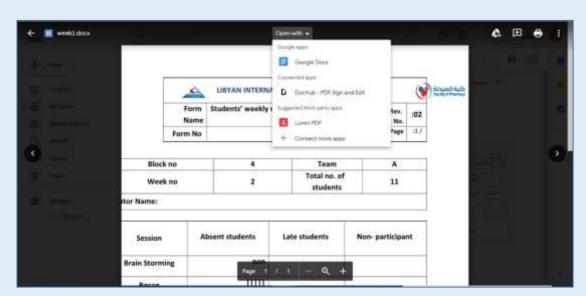

3. Tutors can create their own files for students performance and evaluation by clicking new and then folder and then name the file and upload their content using file upload.

4. To add or edit data choose the specific file and then choose open file, note that all of the changes will be AutoSaved.