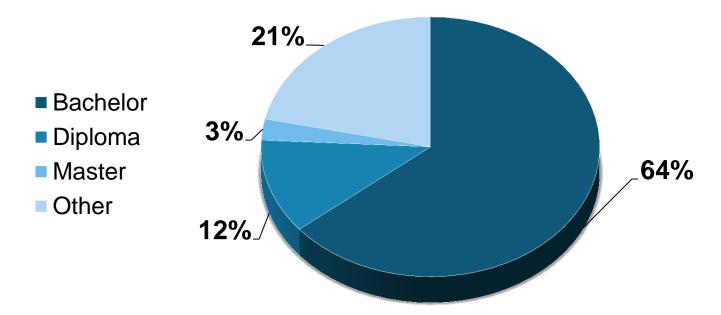

### **Academic Degree**

64% had a bachelor degree in pharmacy and 36 % were holders of other degrees