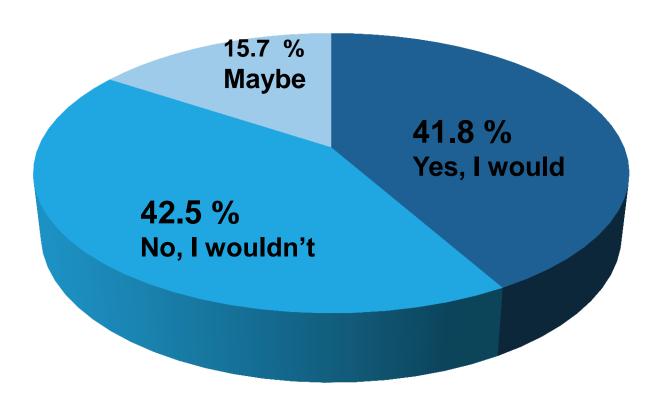

sty for a completion<br>share about to have a meriture branchisms. Fine also district fluid the conf.                                                                                                                              |       |



**Data Analysis** 





### **Academic Degree**



64% had a bachelor degree in pharmacy and 36 % were holders of other degrees



### Gender





# Age



- ■20-30 yrs
- ■31-40 yrs
- ■41-50 yrs
- ■51-60 yrs



### Experience





- 7-13yrs
- 14-20yrs
- 21-27yrs





"real" response of pharmacist, when asked for Xanax without prescription



- Asked for prescription
  - Refused to give







# A comparison between the percentage of real response and the questionnaire results.





# Would you re-fill or dispense an old psychotropic drug prescription ?



#### Do you have a record for the prescribed/ dispensed psychotropic drugs?







### **Discussion**



Dispensing a psychotropic medication without a prescription seems to be a "normal" practice in retail pharmacies in Benghazi.



# Summary

- Majority of the Pharmacists dispense Psychotropic medications immediately without any hesitation.
- ➤ While, when asked in the questionnaire, the majority said that they would not di spense psychotropic drugs without a p rescription.







#### Recommendation



Regulations should be reviewed and structured educational campaigns are a must to both pharmacists and the public about the administration of such medications.

## Acknowledgments



We the second and third year pharm D students would like to thank:



Dr. Arwa Benkhaial



Dr. Salma Bu