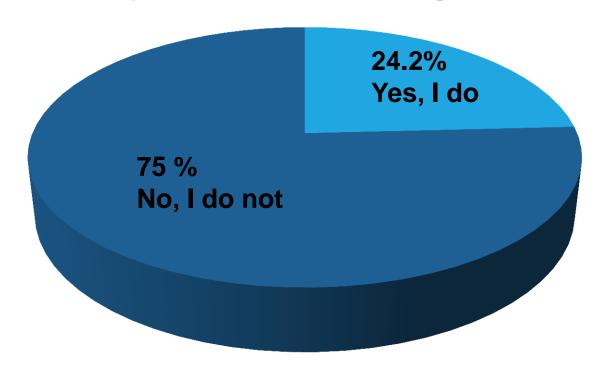

rict fluid the conf.                                                                                                                              |       |



**Data Analysis** 





### **Academic Degree**



64% had a bachelor degree in pharmacy and 36 % were holders of other degrees



### Gender





# Age



- ■20-30 yrs
- ■31-40 yrs
- ■41-50 yrs
- ■51-60 yrs



### Experience





- 7-13yrs
- 14-20yrs
- 21-27yrs





"real" response of pharmacist, when asked for Xanax without prescription



- Asked for prescription
  - Refused to give







# A comparison between the percentage of real response and the questionnaire results.





# Would you re-fill or dispense an old psychotropic drug prescription ?



#### Do you have a record for the prescribed/ dispensed psychotropic drugs?







### **Discussion**



Dispensing a psychotropic medication without a prescription seems to be a "normal" practice in retail pharmacies in Benghazi.



# Summary

- Majority of the Pharmacists dispense Psychotropic medications immediately without any hesitation.
- ➤ While, when asked in the questionnaire, the majority said that they would not di spense psychotropic drugs without a p rescription.







#### Recommendation



Regulations should be reviewed and structured educational campaigns are a must to both pharmacists and the public about the administration of such medications.

## Acknowledgments



We the second and third year pharm D students would like to thank:



Dr. Arwa Benkhaial



Dr. Salma Bukhatwa



Ms. Elzahra Buzeriba

For their efforts and support for us