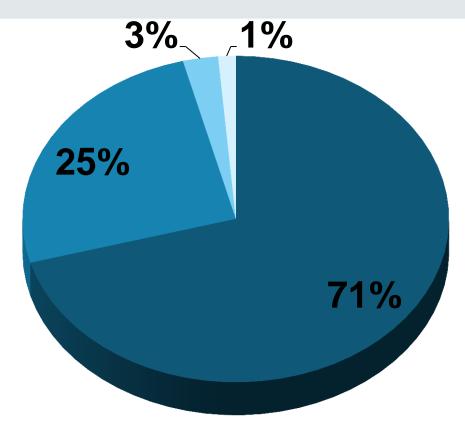

# A comparison between the percentage of real response and the questionnaire results.