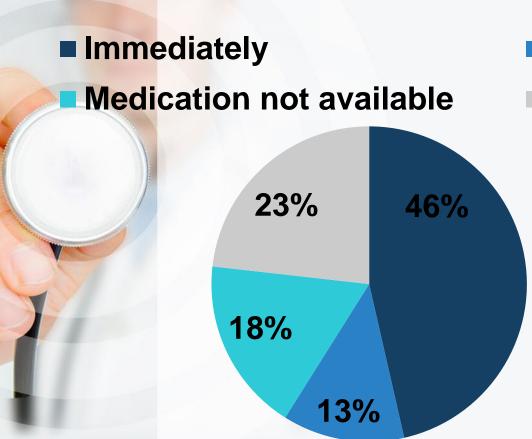

# Summary

- Majority of the Pharmacists dispense Psychotropic medications immediately without any hesitation.
- ➤ While, when asked in the questionnaire, the majority said that they would not di spense psychotropic drugs without a p rescription.