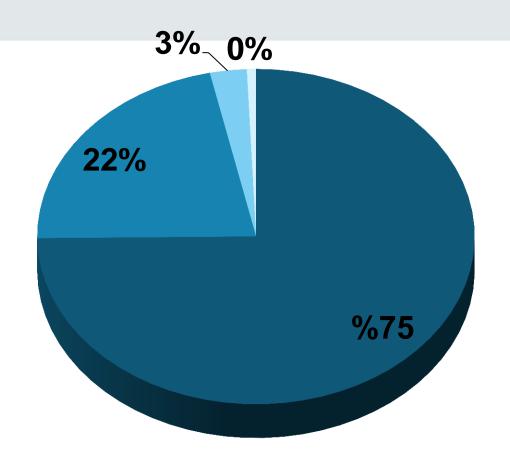

### Experience

- 7-13yrs
- 14-20yrs
- 21-27yrs

"real" response of pharmacist, when asked for Xanax without prescription

- Asked for prescription
  - Refused to give