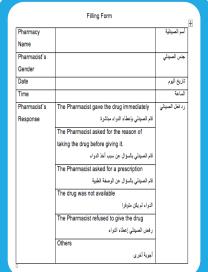

1st visit: ask for medication without prescription

code the behavior & related information

2<sup>nd</sup> visit: ask the same pharmacist to fill the questionnaire

|                                                                                                                                                                                                                                                                                        | _     |
|----------------------------------------------------------------------------------------------------------------------------------------------------------------------------------------------------------------------------------------------------------------------------------------|-------|
|                                                                                                                                                                                                                                                                                        |       |
| Psychotropic drug dispensing:                                                                                                                                                                                                                                                          |       |
| Questionnaire about knowledge, attitude and practice<br>pharmacists toward psychotropic drugs dispensing.                                                                                                                                                                              | of    |
| يان بخصوص صرف الأدوية العقلية لقياس مدى معرفة ومعارسة الصيادلة لقوانين صرف<br>قدر العقليقية                                                                                                                                                                                            |       |
| A. Demographic questions * Required<br>پیچ ادیم در البه * مطر به                                                                                                                                                                                                                       | Set 1 |
| - TYN-30                                                                                                                                                                                                                                                                               | ~     |
| "How long is your work expedience.2                                                                                                                                                                                                                                                    |       |
| ما هي منذ خبرتك في العدل؟                                                                                                                                                                                                                                                              | .1    |
| 2. *Gender                                                                                                                                                                                                                                                                             |       |
| o Female                                                                                                                                                                                                                                                                               |       |
| الولس                                                                                                                                                                                                                                                                                  | .2    |
| ه نکر<br>ه انش                                                                                                                                                                                                                                                                         |       |
| 3. "How old are you."                                                                                                                                                                                                                                                                  |       |
| Solve A                                                                                                                                                                                                                                                                                | 4.3   |
| "What is your degree in pharmacy?     Bachelor                                                                                                                                                                                                                                         |       |
| o Diplom                                                                                                                                                                                                                                                                               |       |
| o Master o PhD                                                                                                                                                                                                                                                                         |       |
| o Others, please state:                                                                                                                                                                                                                                                                |       |
| ا هي شهادتك في مجال الصيدلة؟                                                                                                                                                                                                                                                           | - 4   |
| ى يكافروروس<br>ت تبلوم                                                                                                                                                                                                                                                                 |       |
| ه ماجمتیر                                                                                                                                                                                                                                                                              |       |
| ه تکاوراه<br>ه أخف:                                                                                                                                                                                                                                                                    |       |
|                                                                                                                                                                                                                                                                                        |       |
| B. Scenario-Based questions                                                                                                                                                                                                                                                            |       |
| أستلة تستند إلى السيناريوهات                                                                                                                                                                                                                                                           | Ų.    |
| Q1- A 40 years old woman came to your pharmacy asking to have 0.25<br>Xanax "alprazolam", because she's suffering from anxiety for a long time is<br>she's about to have a nervous breakdown. She also claims that she can't<br>the psychiatrist. Would you discense the drug for bar: | and   |
|                                                                                                                                                                                                                                                                                        |       |
|                                                                                                                                                                                                                                                                                        |       |
|                                                                                                                                                                                                                                                                                        |       |
| short about to have a nervous breakdown. She also claims that the can't<br>he psychiatrist. Would you dispense the drug for bac.                                                                                                                                                       |       |
| gan hakupunun jugarna kan garawas pan and ya 1990<br>Nada Salah ji jaba ili sasawa jugarama ili sa kan sasaw juga san sasa<br>Nada ya Ci hasay sil wasawa ya ya Kan Jakawa ili sasaw juga san ili sa<br>Nada ya Ci hasay sil wasawa ya ya Kan Jakawa ili saya ili jawa 2 20            |       |
| Annue improcessor, hanness since authoring from artesty for a completion<br>share about to have a meriture branchisms. Fine also district fluid the conf.                                                                                                                              |       |