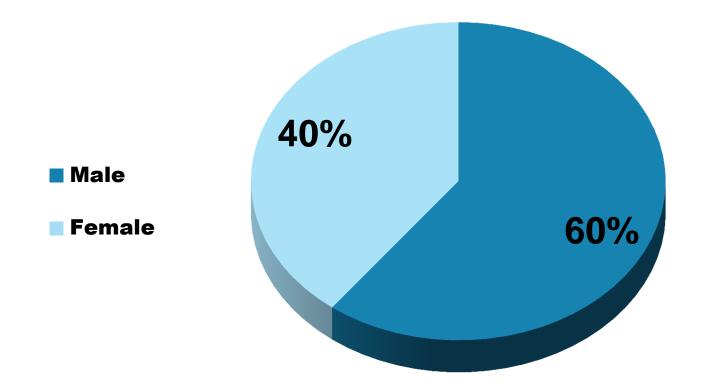

|       |
| gan hakupunun jugarna kan garawas pan and ya 1990<br>Nada Salah ji jaba ili sasawa jugarama ili sa kan sasaw juga san sasa<br>Nada ya Ci hasay sil wasawa ya ya Kan Jakawa ili sasaw juga san ili sa<br>Nada ya Ci hasay sil wasawa ya ya Kan Jakawa ili saya ili jawa 2 20            |       |
| Annue improcessor, hanness since authoring from artesty for a completion<br>share about to have a meriture branchisms. Fine also district fluid the conf.                                                                                                                              |       |



**Data Analysis** 





### **Academic Degree**



64% had a bachelor degree in pharmacy and 36 % were holders of other degrees



### Gender





# Age



- ■20-30 yrs
- ■31-40 yrs
- ■41-50 yrs
- ■51-60 yrs



### Experience





- 7-13yrs
- 14-20yrs
- 21-27yrs





"real" response of pharmacist, when asked for Xanax without prescription



- Asked for prescription
  - Refused to give







# A comparison between the percentage of real response and the questionnaire results.





# Would you re-fill or dispense an old psychotropic drug prescription ?



#### Do you have a record for the prescribed/ dispensed psychotropic drugs?







### **Discussion**



Dispensing a psychotropic medication without a prescription seems to be a "normal" practice in retail pharmacies in Benghazi.



# Summary

- Majority of the Pharmacists dispense Psychotropic medications immediately without any hesitation.
- ➤ While, when asked in the questionn