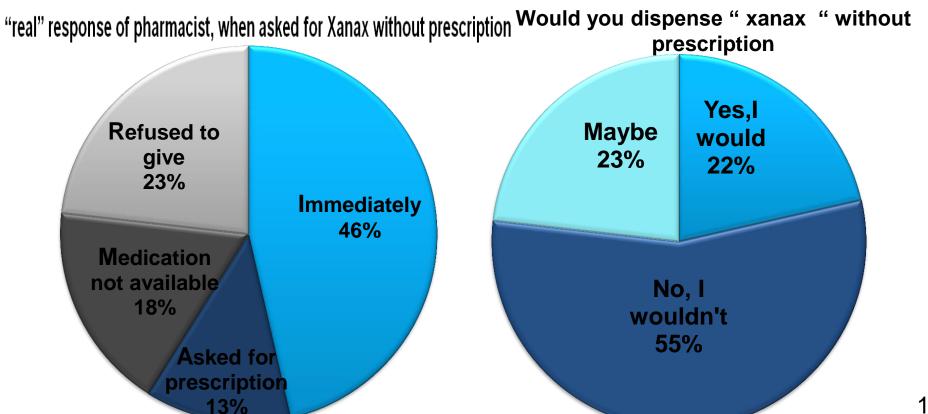

# A comparison between the percentage of real response and the questionnaire results.

# Summary

- Majority of the Pharmacists dispense Psychotropic medications immediately without any hesitation.
- ➤ While, when asked in the questionnaire, the majority said that they would not di spense psychotropic drugs without a p rescription.