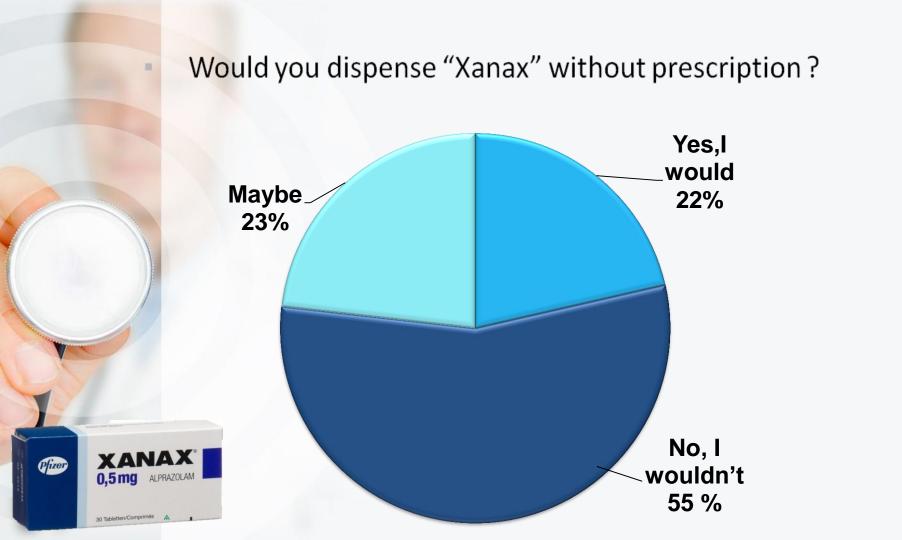

### **Discussion**

Dispensing a psychotropic medication without a prescription seems to be a "normal" practice in retail pharmacies in Benghazi.

# Summary

- Majority of the Pharmacists dispense Psychotropic medications immediately without any hesitation.
- ➤ While, when asked in the questionnaire, the majority said that they would not di spense psychotropic drugs without a p rescription.